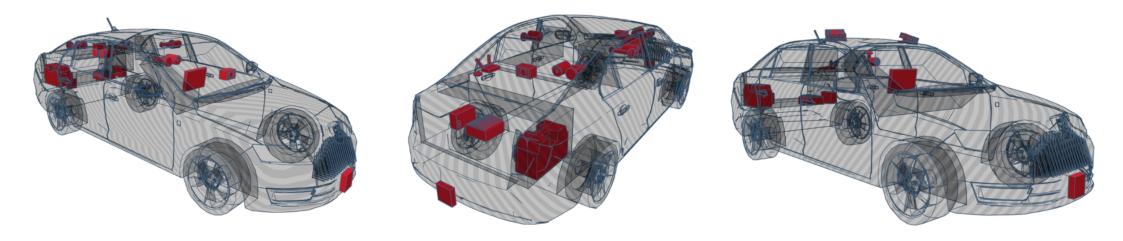

# No drilling of holes and no wiring work on the dashboard, can be 100% invisible on the vehicle's exterior, interface is operated by an easy-to-use tablet solution

Eunomia Traffic is customizable - select only the parts You need for Your application, for example, only speed enforcement kit and one camera for evidence, 360° ANPR system, or full set of system with speed enforcement, 360° ANPR and 360° video surveillance

UNIX based platform for better performance and reliability. The professional industrial PC base is used for the back-end system in the car, which ensures a robust and reliable technical solution, so Eunomia Traffic can be run without any interruptions or faults