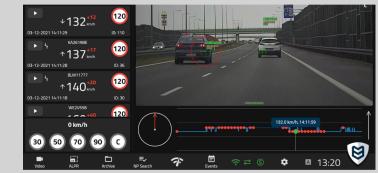

SM21 can simultaneously measure up to **50 targets** in distance of **200m**. SM21 also provides a key feature to detect **speed in-motion** 

#### DETECTED SPEED LABELS

Speed detection for **every vehicle in FOV**: green circle - non violators, red/green circle - violators with markings of **speed**, **distance and event ID indication** 