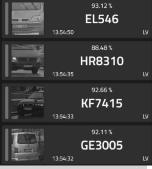

#### SUPER FAST ANPR CHECK

ANPR result within less than a second Even faster DB check

#### SMART ALGORITHM

Only reliable readings without junk and with highest confidence

#### **360° RECOGNITION**

Didn't recognize the number plate with the front camera? No worries, You have 4 more cameras

HISTORICAL DATA ON EXACT VEHICLE Check all recorded images from past of exact vehicle