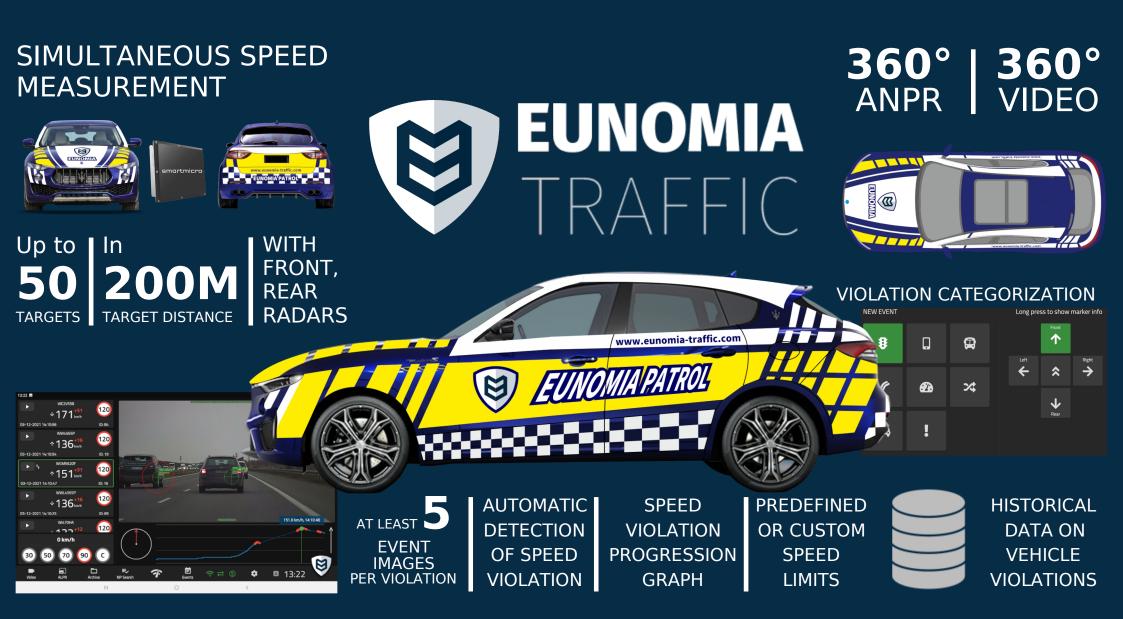

# First fully automated in-car system with speed detection in-motion, 360° ANPR and video recording for a better traffic offence detection

#### INTEGRATED SPEED

Eunomia Traffic is equipped with smartmicro automotive radar. Speed measurements are recorded with front and rear cameras in order to record events and store them in the database as evidence

SM21 can simultaneously measure up to **50 targets** in distance of **200m**. SM21 also provides a key feature to detect **speed in-motion** 

#### DETECTED SPEED LABELS

Speed detection for **every vehicle in FOV**: green circle - non violators, red/green circle - violators with markings of **speed**, **distance and event ID indication** 

#### **360° RECOGNITION**

Didn't recognize the number plate with the front camera? No worries, You have 4 more cameras

HISTORICAL DATA ON EXACT VEHICLE Check all recorded images from past of exact vehicle

## **360° Video surveillance**

360° video capture capability with option to save video events for easy playback and review

#### OFFENCE CATEGORIZATION

Easy offence categorization on the go for faster search and post-processing

**EASY PLAYBACK** Playback Your records immediately or review them later on pad or back office